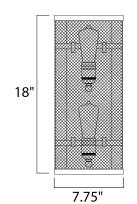

#### **MEASUREMENTS**

DIMENSION : 7.75" W x 18" H x 4" Ext

MAX OAH : 5" W x 0.75" H

HANGING WEIGHT : 4.18 lb