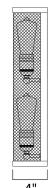

## PRODUCT DESCRIPTION

Popular in today's interior design is this industrial collection featuring frames of metal mesh finished in Black and accented with cast Natural Aged Brass accents looks great with vintage carbon filament bulbs. A large variety of size and price points are provided to satisfy everyone from the discriminate designer to the building contractor.

#### **MEASUREMENTS**

DIMENSION : 7.75" W x 18" H x 4" Ext

MAX OAH : 5" W x 0.75" H

HANGING WEIGHT : 4.18 lb

### **FINISHES OPTION**

Black / Natural Aged Brass (BKNAB)

## MATERIAL

Steel