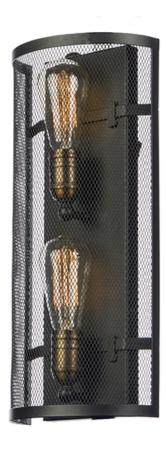

## PRODUCT DESCRIPTION

Popular in today's interior design is this industrial collection featuring frames of metal mesh finished in Black and accented with cast Natural Aged Brass accents looks great with vintage carbon filament bulbs. A large variety of size and price points are provided to satisfy everyone from the discriminate designer to the building contractor.

### **FINISHES OPTION**

Black / Natural Aged Brass (BKNAB)